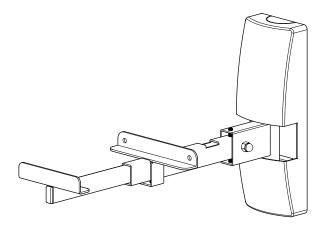

#### IMPORTANT SAFETY INSTRUCTIONS - SAVE THESE INSTRUCTIONS

Thank you for choosing the Sanus WMS2 speaker mount. The Sanus WMS2 speaker mount is designed to support a speaker sized up to 30 cm (12 in.) deep and weighing up to 6.5 kg (15 lbs).